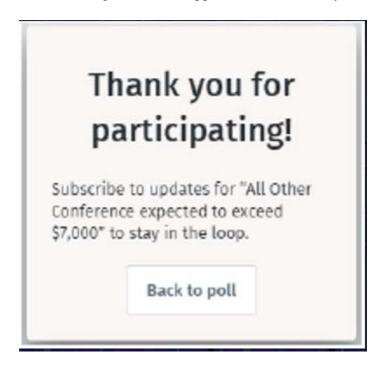

The following screen will appear to confirm that you have successfully submitted your poll response.

REMEMBER: ANYONE CAN COMPLETE A POLL BUT THE RESPONSIBILITY FALLS ON THE TRAVELER. The Travel Arranger or the Location is NOT ultimately responsible.