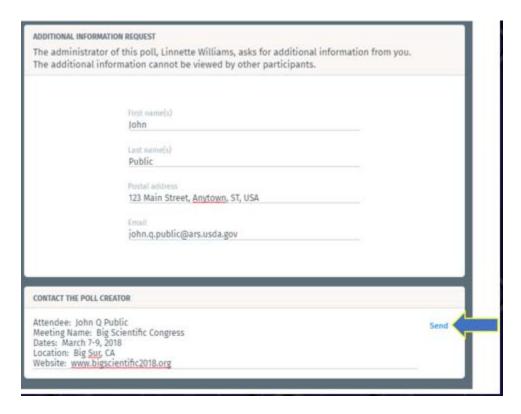

Fill out the traveler's name, address and email in the second section, and the Meeting information in the "Contact Poll Creator" Section

Click "Send" and the message to the Poll Creator disappears.

Scroll up and select "Done" in the top section.