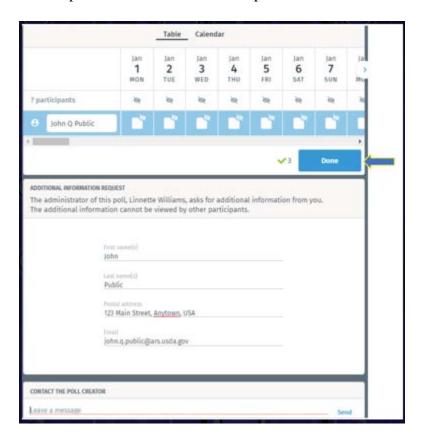

Fill out the traveler's name, address and email in the second section, and the Meeting information in the "Contact Poll Creator" Section

Click "Send" and the message to the Poll Creator disappears.

Scroll up and select "Done" in the top section.