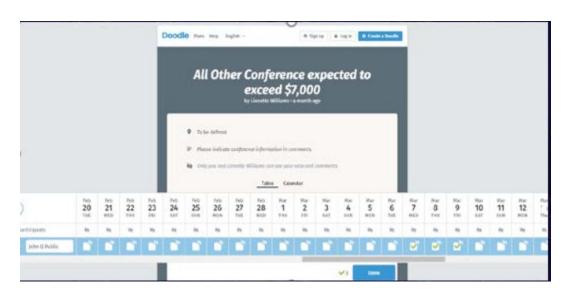

## HOW TO COMPLETE THE DOODLE POLL FOR CONFERENCES NOT LISTED

Fill out the traveler's name and place check marks under each day of the meeting. Enter meeting dates only. **DO NOT INCLUDE TRAVEL DATES** 