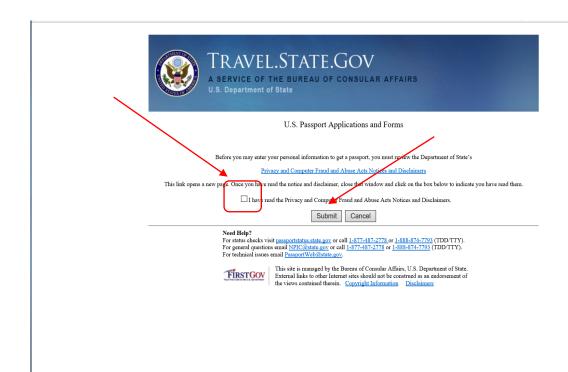

**b.** Scroll down on the left side of the screen and select the box, acknowledging that you have read the privacy and computer fraud and abuse acts notices and disclaimers. Then [Select] **SUBMIT**.