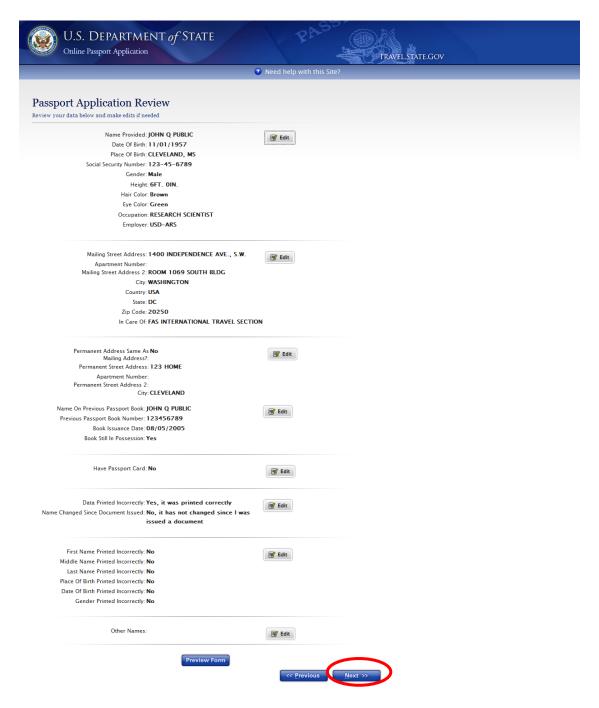

To report technical problems with this web site, please email us at passportweb@state.gov

i. Once you have completed form DS-82, a passport application review screen will display. Ensure that all items are reviewed by scrolling down to the bottom of the screen. When completed, [Select] NEXT.