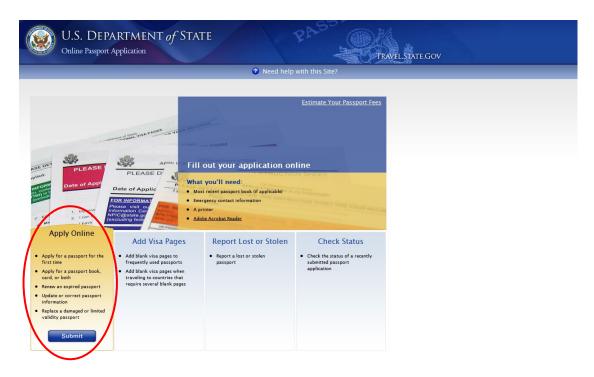

### c. Under Apply Online [Select] SUBMIT

- **d.** Now, you can begin completing the form DS-82. [Select] **NEXT** at the bottom of each screen. <u>Note: Do not enter Doctor or Dr. on the form. Only enter your legal name</u>.
- e. The Foreign Agricultural Service-International Travel Section is the agency liaison for processing passports. To indicate "Where should the passport be mailed?" The mailing address below MUST be entered to allow the passport to be sent back to FAS-ITS: