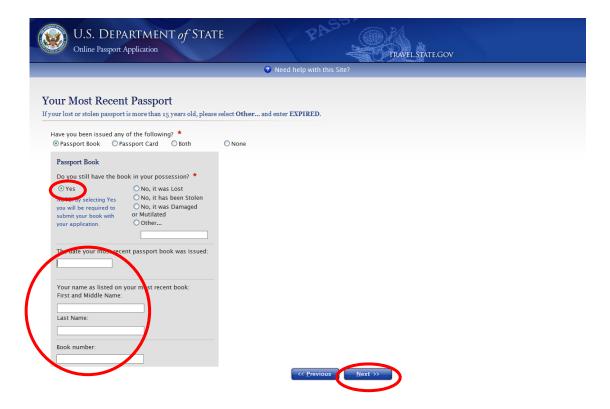

\*DO NOT LEAVE THE "TRAVEL PLANS" SECTION BLANK. THIS
SECTION MUST BE COMPLETED\*

- **g.** Your Most Recent Passport [Select] **PASSPORT BOOK**. The page will refresh. Then, [Select] **YES** for "Do you still have the book in your possession?" The page will refresh.
- **h.** Enter information from your personal passport or your expired official passport, [Select] **NEXT**.