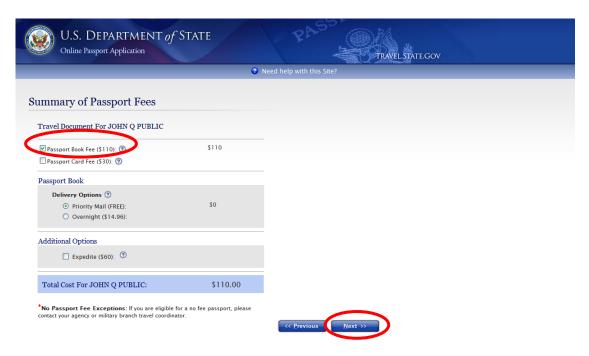

j. Agency passports are "no fee." However, to continue in completing the application process, [Select] PASSPORT BOOK FEE, then [Select] NEXT.

**k.** Scroll to the bottom of the screen and check the disclaimers that you have read and acknowledged the steps and information contained above.