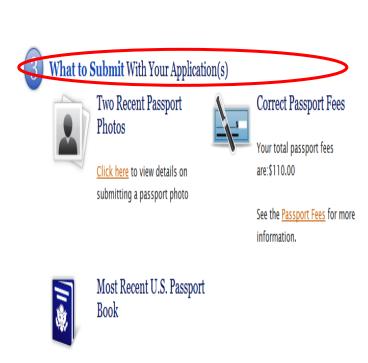

**n.** State Department requires that photos be taken within the past 6-months showing current appearance, passport type photos, approximately 2" x 2", clear with either a white or off-white background. Color photos only, do not wear a hat or anything that covers the face, nor sleeveless attire. Face forward, no side shots, no profiles, no smiling; the photos must be defect free (no staple holes, etc.). Homemade digital photographs are not acceptable.

### Who should receive my application package?

- **1.** The headquarters Financial Management and Agreements Division-Travel Office (FMAD-Travel) must receive the following items for review and passport processing:
  - An original signature passport application
  - Two (2) most recent passport photos